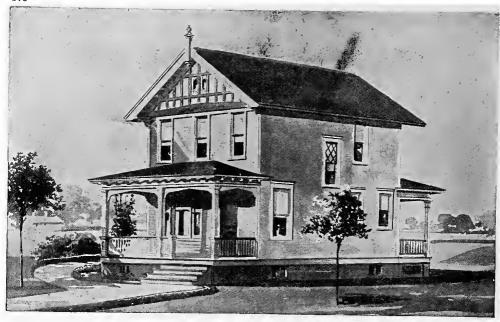

#### PRICE

of Blue Prints, together with a complete set of typewritten specifications is

ONLY

\$5.00

We mail Plans and Specifications the same day order is received.

tions is

Design No. 2034

First Floor Plan

Size: Width, 35 feet; length, 31 feet, exclusive of porches

Blue prints consist of cellar and foundation plan; roof plan; first and second floor plans; front, rear, two side elevations; wall sections and all necessary interior details. Specifications consist of about twenty pages of typewritten matter.

Full and complete working plans and specifications of this house will be furnished for \$5.00. Cost of this house is from about \$2,500.00 to about \$2,800.00, according to the locality in which it is built.